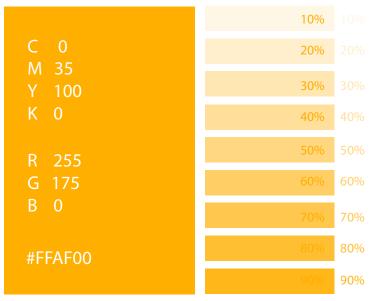

#### Protegis Primary Colors

It is permissible to use screens and tints of both Pantone 7687 C and Pantone 130 C to improve contrast and legibility in certain instances.

| Tantone 7007 C |     |     |
|----------------|-----|-----|
|                | 10% |     |
| C 100<br>M 75  | 20% | 20% |
| Y 0            | 30% | 30% |
| K 18           | 40% | 40% |
| R 0            | 50% | 50% |
| G 70           | 60% | 60% |
| B 142          | 70% | 70% |
| #00468E        | 80% | 80% |
|                | 90% | 90% |