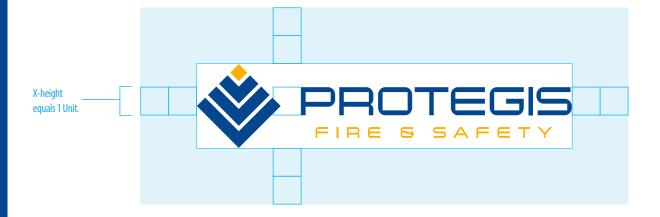

Protegis logo details.

maintained around the brand logo.

The pyramid symbol is to be positioned 1 unit and centered above the Logotype. The size of the pyramid symbol is 4 units The unit is equal to the x-height of the Logotype.

A minimum safe area of 2 units must be maintained around the brand logo.

9

The logo is to be used in the approved two brand colors whenever possible.

When color limitations exist, it is permissible to use an approved one-color version as shown.