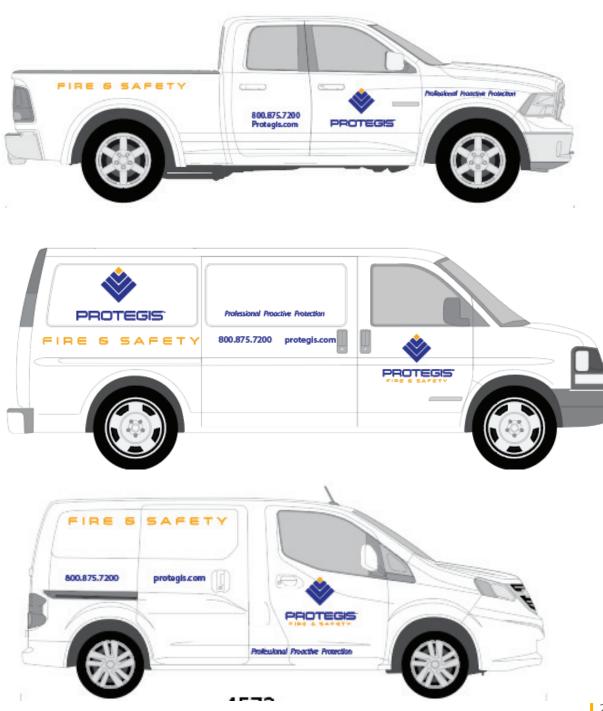

## Protegis Vehicles

To assist with maintaining a consistent brand image, all vechicles will be white with consitent branding.

The marketing department will be able to assist you when rebranding any new or current vechicles in your fleet.