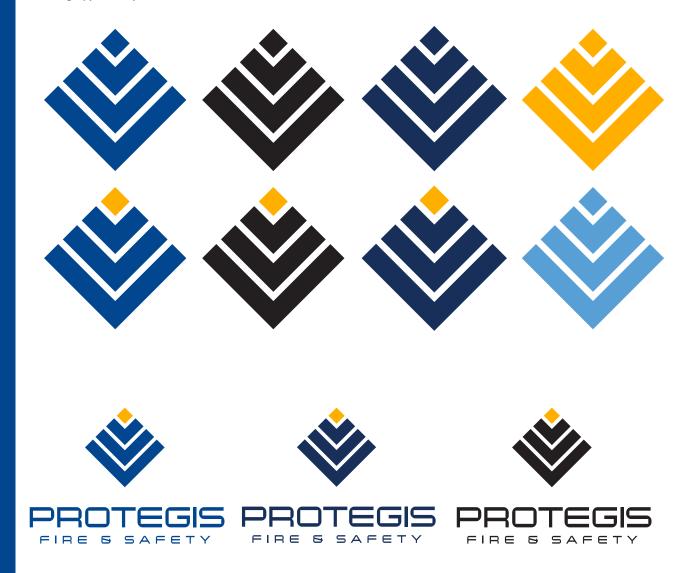

## Protegis Patterns

Protegis Brand Patterns

The brand patterns may be used as a design element in any brand approved color, tint or screen as long as the entire brand mark appears within the design piece.